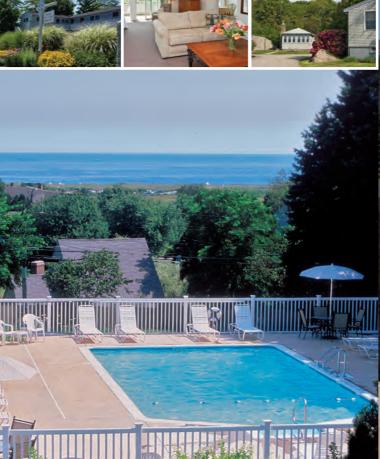

This unique lodging property is conveniently located on a high, wooded hill near Good Harbor Beach, and up above Route 127, the scenic road that connects Gloucester and Rockport.

all directions.

Our lobby is stocked

# Modern Motel Rooms, Efficiencies, Cottages and Main House

All rooms and cottages include air-conditioning, telephone, cable TV, wireless internet and private bath.

#### **Motel Rooms**

Our motel rooms offer a choice of double, queen or king size beds. Located in buildings A and B, the upper floor rooms and decks have distant ocean views.

The upper deck of Building A