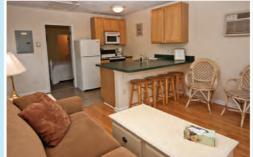

### Cottages

Three Cottages are located in the upper portion of the property. All are recently renovated with fully equipped kitchens. Choose from one or two bedroom cottages, all with either a porch or private deck. The cottages are just a short walk from the pool and include telephone, A/C, cable TV, wireless internet, and private bath.

All cottages include telephone, A/C, cable TV, and wireless internet.

Each cottage has its own private deck or porch.