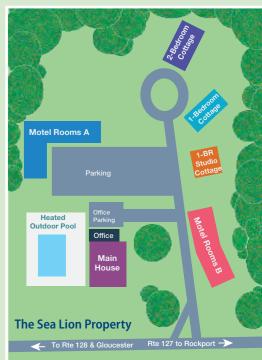

# Modern Motel Rooms, Efficiencies, Cottages and Main House

All rooms and cottages include air-conditioning, telephone, cable TV, wireless internet and private bath.

#### **Motel Rooms**

Our motel rooms offer a choice of double, queen or king size beds. Located in buildings A and B, the upper floor rooms and decks have distant ocean views.

The upper deck of Building A

#### The Main House

The Main House offers 2 house suites and a deluxe king room that can adjoin one of the suites. Please inquire for more information.

### Cottages

Three Cottages are located in the upper portion of the property. All are recently renovated with fully equipped kitchens. Choose from one or two bedroom cottages, all with either a porch or private deck. The cottages are just a short walk from the pool and include telephone, A/C, cable TV, wireless internet, and private bath.

## **Efficiency Motel Rooms**

Efficiency motel rooms are located in Motel Building B.

Efficiency units include a living room with sleep sofa, bedroom and modern kitchen.

The upper deck of Building B

138 Eastern Avenue Scenic Route 127 Gloucester, MA 01930 978-283-7300 www.sealionmotel.com