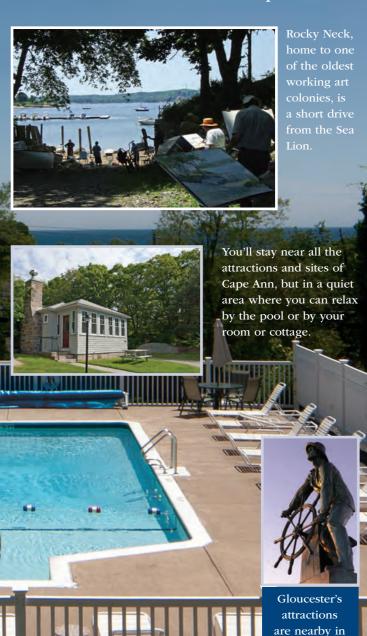

This unique lodging property is conveniently located on a high, wooded hill near Good Harbor Beach, and up above Route 127, the scenic road that connects Gloucester and Rockport.

all directions.

Our lobby is stocked