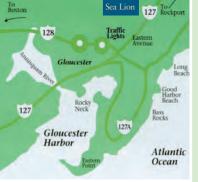

This unique lodging property is conveniently located on a high, wooded hill near Good Harbor Beach, and up above Route 127, the scenic road that connects Gloucester and Rockport.

all directions.

Our lobby is stocked

Route 128 north to Gloucester. Do not take any Gloucester exits, just continue on straight until you come to a rotary (traffic circle). Go half way around the rotary and continue on 128 north to a second rotary. Go halfway around the second rotary and continue to a set of traffic lights. Turn left at the light on to Eastern Ave/Route 127 toward Rockport. From this point we are approximately 7/10 mile ahead. After passing a Dunkin Donuts and shopping plaza on right, the Sea Lion is just ahead on the left.

Directions: Take