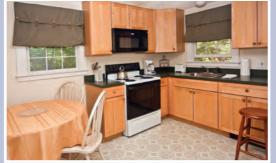

### Cottages

Three Cottages are located in the upper portion of the property. All are recently renovated with fully equipped kitchens. Choose from one or two bedroom cottages, all with either a porch or private deck. The cottages are just a short walk from the pool and include telephone, A/C, cable TV, wireless internet, and private bath.

All cottages include telephone, A/C, cable TV, and wireless internet.

Each cottage has its own private deck or porch.